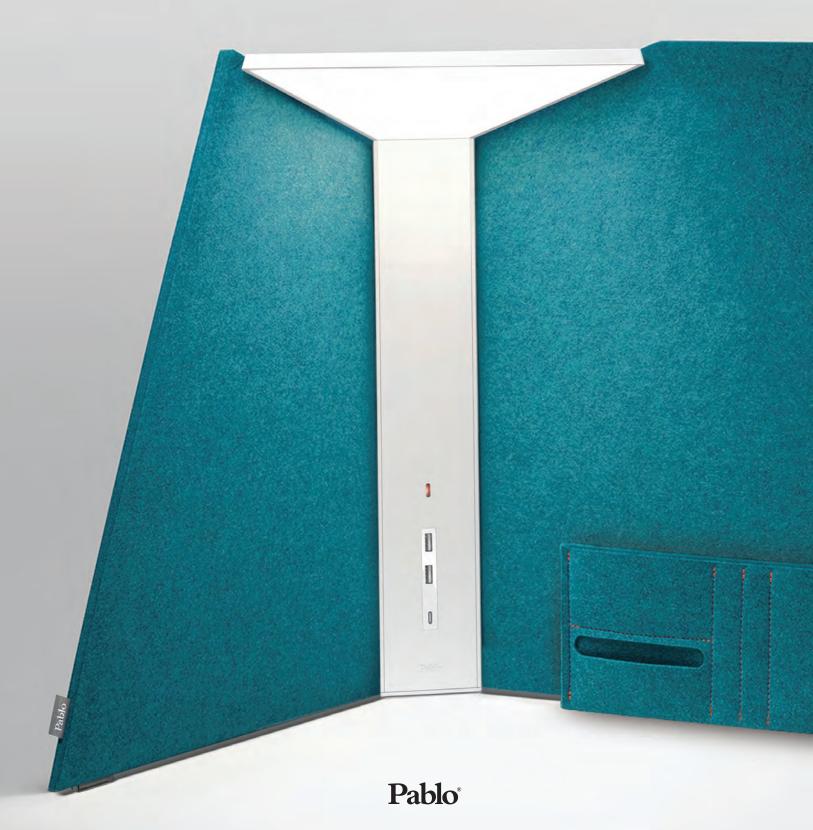

### **DESCRIPTION**

Corner Office is systemic and flexible, offering various degrees of privacy and power provision. The system comprises three elements: a glare-free, fully dimmable LED corner task light that incorporates power ports featured in its armature; a set of optional acoustic deterrent fabric panels; and an optional pocket accessory that provides a place to store a phone or tablet, keeping things clutter-free. Easily reconfigurable, the system is lightweight and requires no tools to assemble or install.

# **FEATURES**

Corner Office is available with two sizes of interchangeable panels
Panels are reversible with many possible configurations
Light+power ports+visual privacy
+sound damping all-in-one
Optimally positioned warm
glare-free LED illumination
Optical touch switch with full-range dim control
Reversible pocket accessory included