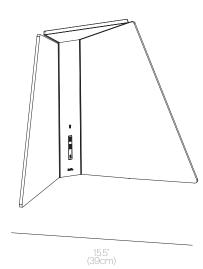

# **DIMENSIONS**

CORNER OFFICE LIGHT

(19011

CORNER OFFICE 30

PABLO

888 MARIN STREET SAN FRANCISCO, CA 94124 T: +1 415 865 5000 F: +1 415 865 0500 INFO@PABLODESIGNSCOM PABLODESIGNSCOM PABLO FUROPE UK +44 20 3905 5273 Netherlands +31 85 888 0858 INFO@PABLODESIGNS.EU PABLODESIGNS.EU