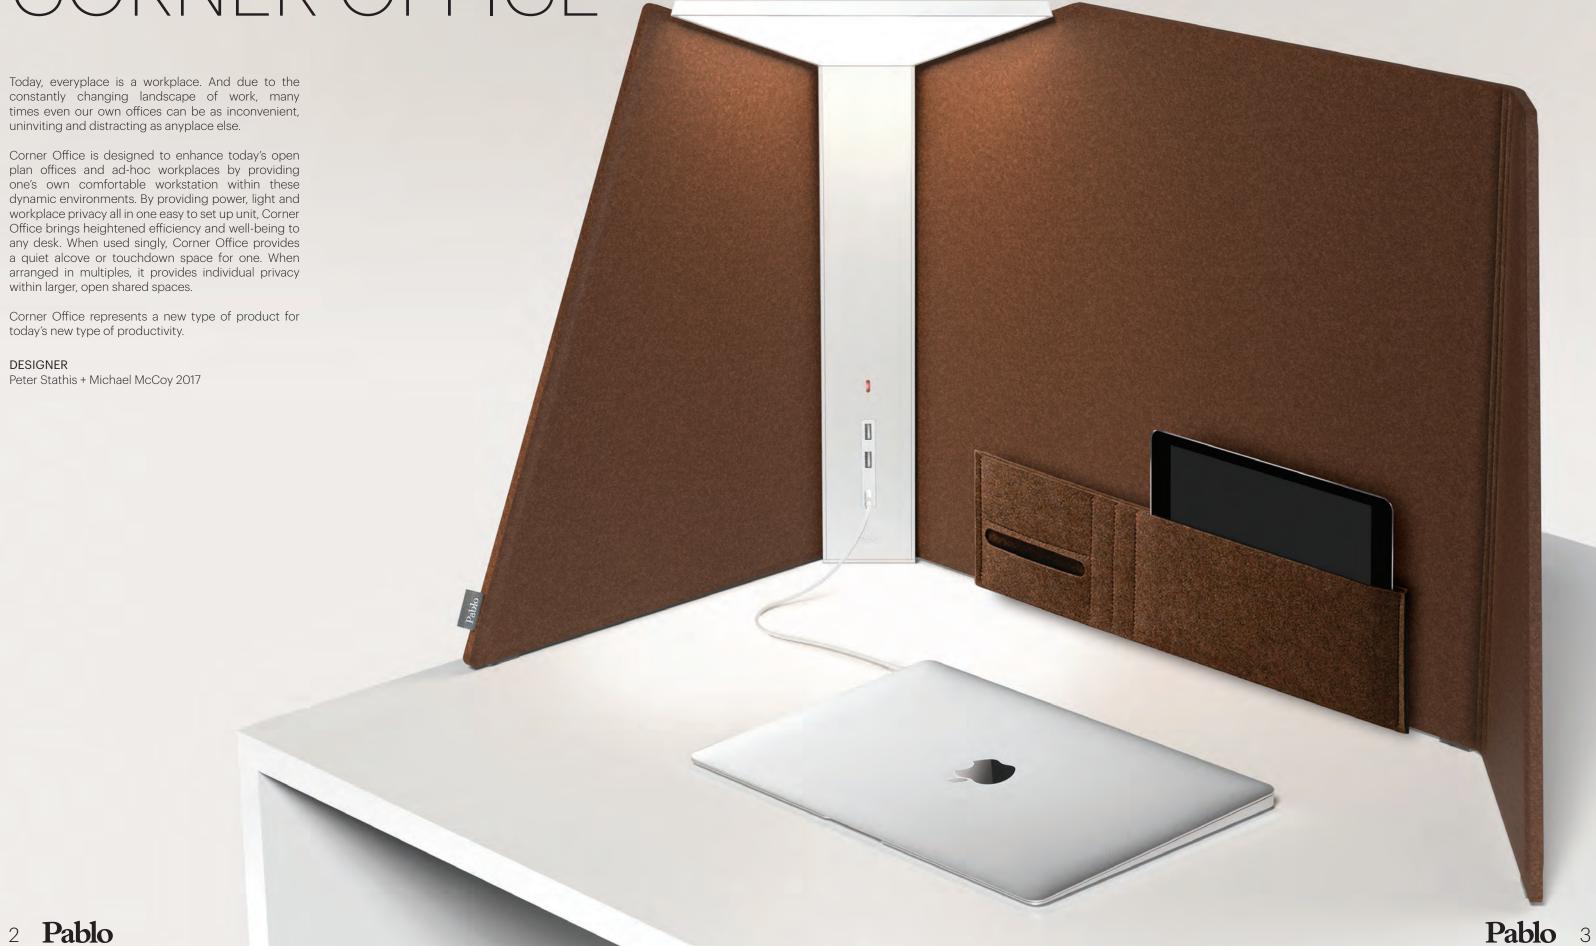

### **DESCRIPTION**

Corner Office is systemic and flexible, offering various degrees of privacy and power provision. The system comprises three elements: a glare-free, fully dimmable LED corner task light that incorporates power ports featured in its armature; a set of optional acoustic deterrent fabric panels; and an optional pocket accessory that provides a place to store a phone or tablet, keeping things clutter-free. Easily reconfigurable, the system is lightweight and requires no tools to assemble or install.

# **FEATURES**

Corner Office is available with two sizes of interchangeable panels
Panels are reversible with many possible configurations
Light+power ports+visual privacy
+sound damping all-in-one
Optimally positioned warm
glare-free LED illumination
Optical touch switch with full-range dim control
Reversible pocket accessory included

### DESIGNER

Peter Stathis + Michael McCoy 2017