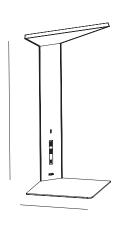

# CONFIGURATIONS

Corner Office Light can be used alone, as a minimal, space efficient table lamp containing multiple device-charging ports. Corner Office 15 integrates the light with a semi-private acoustical corner panel and Corner Office 30 incorporates a larger panel all the features necessary for head down, intensive work.

### **DESCRIPTION**

Corner Office is systemic and flexible, offering various degrees of privacy and power provision. The system comprises three elements: a glare-free, fully dimmable LED corner task light that incorporates power ports featured in its armature; a set of optional acoustic deterrent fabric panels; and an optional pocket accessory that provides a place to store a phone or tablet, keeping things clutter-free. Easily reconfigurable, the system is lightweight and requires no tools to assemble or install.

### **MODELS**

Corner Office 15 Corner Office 30 Corner Office Light