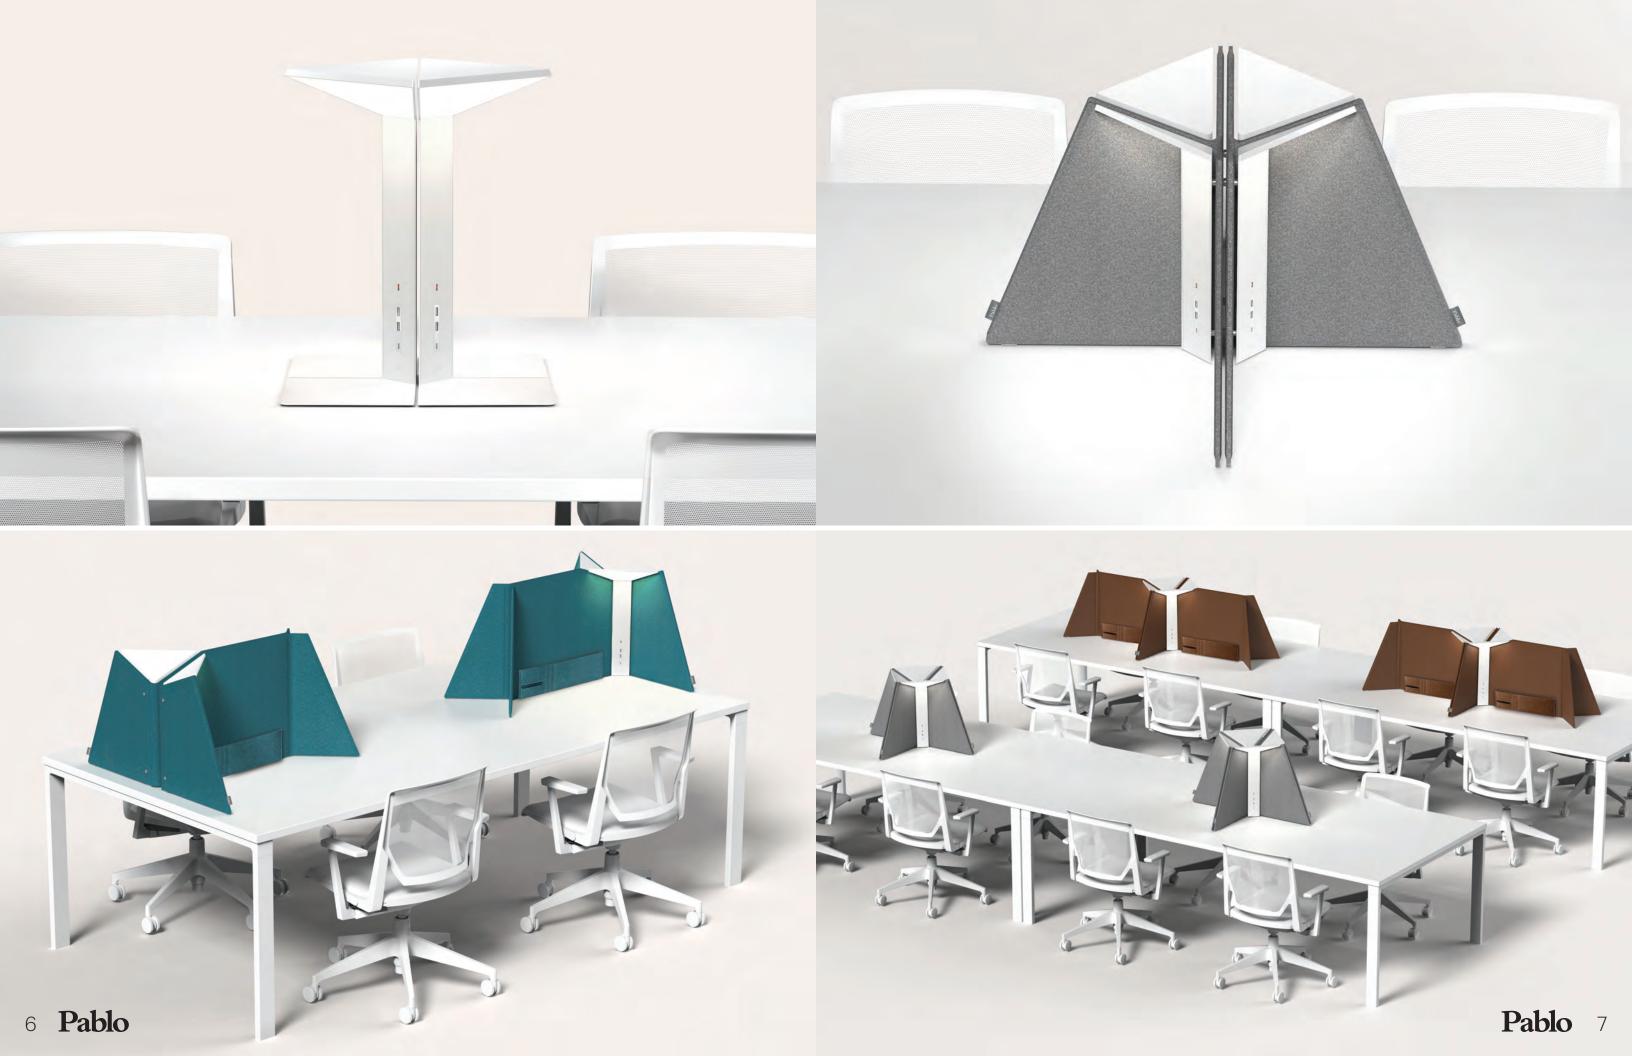

# CONFIGURATIONS

Corner Office Light can be used alone, as a minimal, space efficient table lamp containing multiple device-charging ports. Corner Office 15 integrates the light with a semi-private acoustical corner panel and Corner Office 30 incorporates a larger panel all the features necessary for head down, intensive work.

### **DESCRIPTION**

Corner Office is systemic and flexible, offering various degrees of privacy and power provision. The system comprises three elements: a glare-free, fully dimmable LED corner task light that incorporates power ports featured in its armature; a set of optional acoustic deterrent fabric panels; and an optional pocket accessory that provides a place to store a phone or tablet, keeping things clutter-free. Easily reconfigurable, the system is lightweight and requires no tools to assemble or install.

### **MODELS**

Corner Office 15 Corner Office 30 Corner Office Light