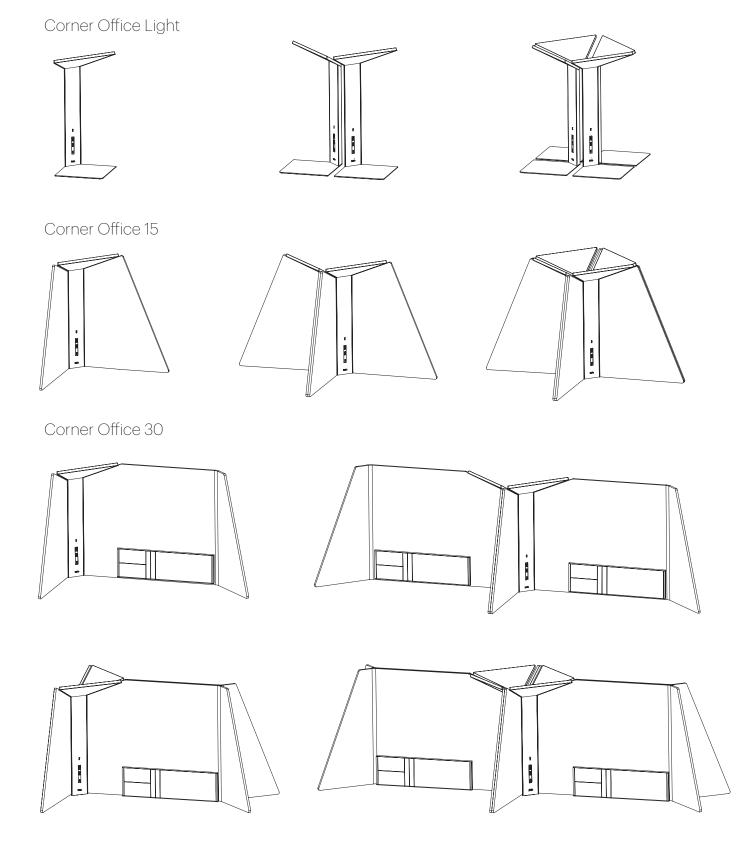

# CONFIGURATIONS

Corner Office Light can be used alone, as a minimal, space efficient table lamp containing multiple device-charging ports. Corner Office 15 integrates the light with a semi-private acoustical corner panel and Corner Office 30 incorporates a larger panel all the features necessary for head down, intensive work.

### **MODELS**

Corner Office 15 Corner Office 30 Corner Office Light

# **FEATURES**

Corner Office is available with two sizes of interchangeable panels
Panels are reversible with many possible configurations
Light+power ports+visual privacy
+sound damping all-in-one
Optimally positioned warm
glare-free LED illumination
Optical touch switch with full-range dim control
Reversible pocket accessory included