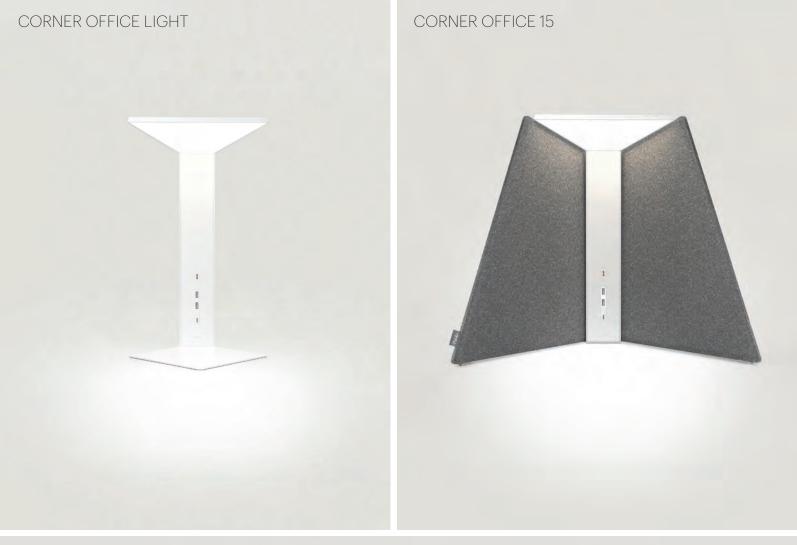

# CONFIGURATIONS

Corner Office Light can be used alone, as a minimal, space efficient table lamp containing multiple device-charging ports. Corner Office 15 integrates the light with a semi-private acoustical corner panel and Corner Office 30 incorporates a larger panel all the features necessary for head down, intensive work.

### **MODELS**

Corner Office 15 Corner Office 30 Corner Office Light